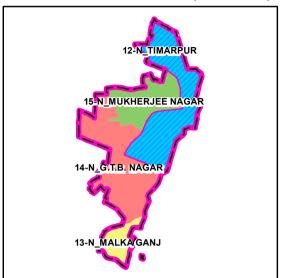

## WARDS AS SEEN WITHIN AC- 03 (TIMARPURI)

## WARD 12-N, TIMARPUR WAZIRABAD VILLAGE **DELHI FIRE SERVICE OFFICE** WAZIRABAD COLONY NEHRU VIHAR DDA OFFICE JJC SHYAM BASTI TIMARPUR JJC TIBETEN CAMP MAJNU KA TILA WARD NO.12-N TIMARPUR BANARASI DAS ESTATE DELHI GOVT OFFICE