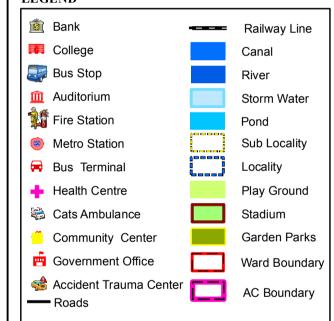

# WARD 64-N, PITAMPURA





केवल विभागीय प्रयोग हेत् निर्यात के लिए नहीं RESTRICTED
FOR DEPARTMENTAL USE ONLY NOT FOR EXPORT

#### WARDS AS SEEN WITHIN AC 14 (SHALIMAR BAGH)



#### **LEGEND**



## 1:10,500

For further details about this map , please contact

### Geospatial Delhi Limited

450

Meters

(A Government of NCT of Delhi Company)

3rd Level, C- Wing, Vikas Bhawan-II,

Civil Lines, New Delhi - 110054

Website: www.gsdl.org.in

Disclaimer: Reproduction in whole or part by any means is prohibited without written permission of Geospatial Delhi Limited and State Election Commission Delhi.



GOVERNMENT OF DELHI COPYRIGHT, 2012.

MAP PRINT DATE 08-11-2016