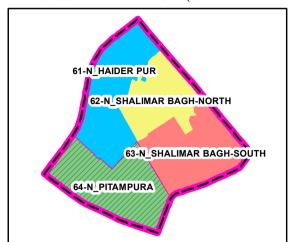

# WARD 64-N, PITAMPURA





केवल विभागीय प्रयोग हेत् निर्यात के लिए नहीं RESTRICTED
FOR DEPARTMENTAL USE ONLY NOT FOR EXPORT

#### WARDS AS SEEN WITHIN AC 14 (SHALIMAR BAGH)



#### **LEGEND**



## 1:10,500

For further details about this map , please contact

### Geospatial Delhi Limited

450

Meters

(A Government of NCT of Delhi Company)

3rd Level, C- Wing, Vikas Bhawan-II,

Civil Lines, New Delhi - 110054

Website: www.gsdl.org.in

Disclaimer: Reproduction in whole or part by any means is prohibited without written permission of Geospatial Delhi Limited and State Election Commission Delhi.



GOVERNMENT OF DELHI COPYRIGHT, 2012.

MAP PRINT DATE 08-11-2016