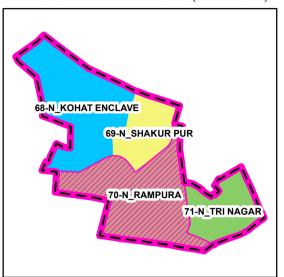

## WARD 70-N, RAMPURA HAKURPUR COLONY BLOCK F PWD SEWA KENDRA NDPL OFFICE KESHAV PURAM BLOCK C JJC OPP C-4 LAWERANCE ROAD RAMPURA INDUSTRIAL AREA SHAKARPUR RAJA PARK SRI NAGAR GARDEN DR LOHIA INDUSTRIAL AREA SHAKARBASTI RAILWAY COLONY SRI BALBIR SINGH SIDHU MARG JUC B-46 LAWERANCE ROAD WARD NO.70-N RAMPURA RAMPURA DELHI JAL BOARD OFFICE **ELECTRICITY COLONY** OFFICE OF SUPRETENDING ENGINERING RESIDENTIAL COLONY H.S.E.B ROHTAK ROAD GURU GOBIND SINGH MARG NH10 ASHOK PARK MAIN - MANOHAR PARK INDERLOK



केवल विभागीय प्रयोग हेत्

निर्यात के लिए नहीं

Geospatial DELHI GOVERNMENT TEAM DELHI MAKING THINGS HAPPEN

RESTRICTED
FOR DEPARTMENTAL USE ONLY NOT FOR EXPORT

## WARDS AS SEEN WITHIN AC- 16 (TRI NAGAR)



## **LEGEND**





For further details about this map , please contact

## **Geospatial Delhi Limited**

(A Government of NCT of Delhi Company)

3rd Level, C- Wing, Vikas Bhawan-II,

Civil Lines, New Delhi – 110054

Website: www.gsdl.org.in

Disclaimer: Reproduction in whole or part by any means is prohibited without written permission of Geospatial Delhi Limited and State Election Commission Delhi.



(c) GOVERNMENT OF DELHI COPYRIGHT, 2012.

**MAP PRINT DATE 08-11-2016**