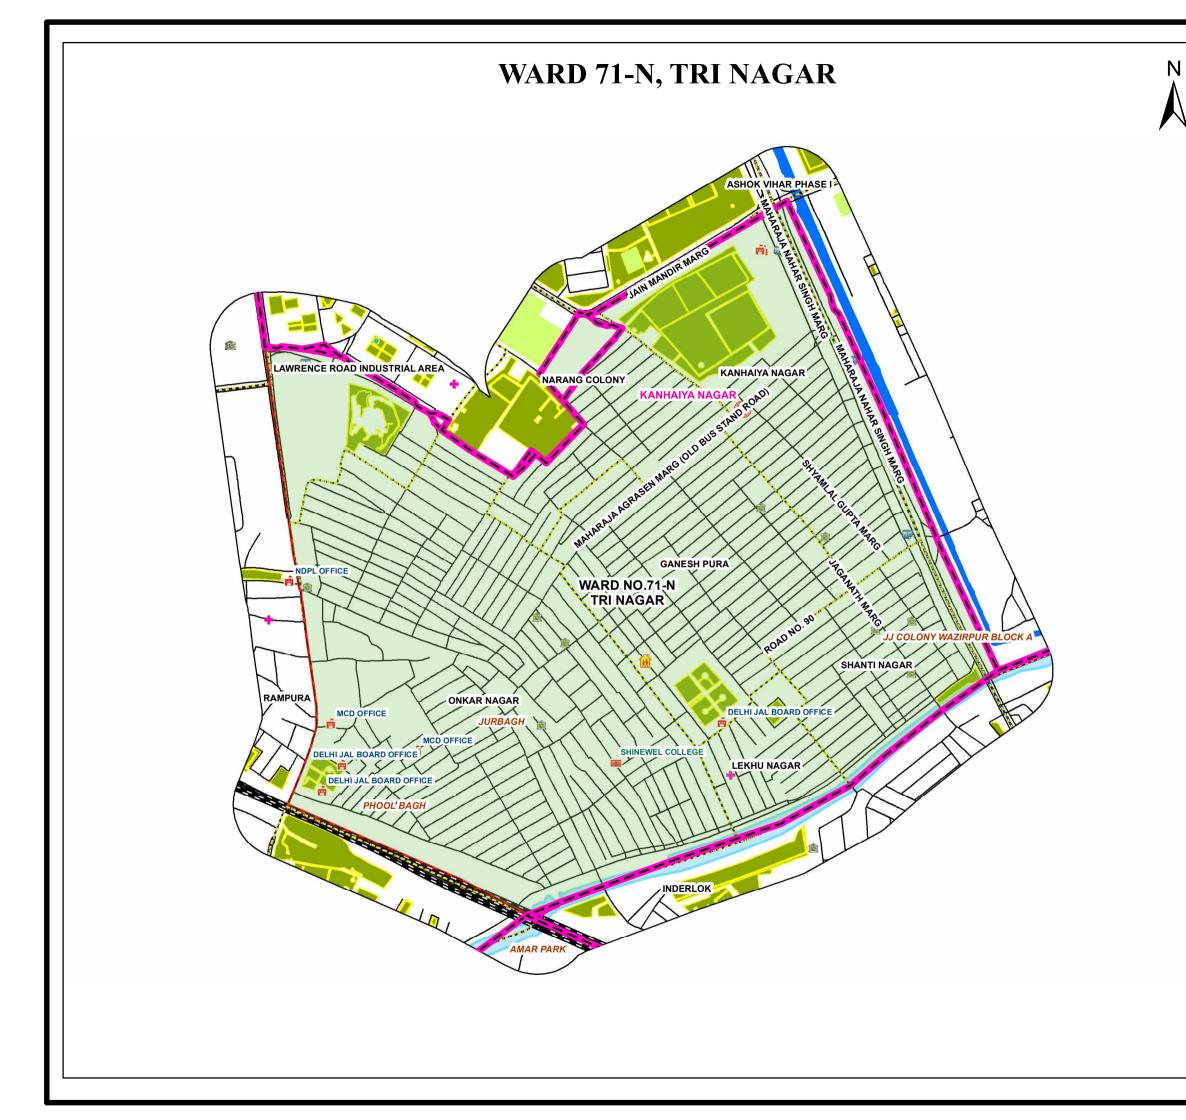

केवल विभागीय प्रयोग हेत् निर्यात के लिए नहीं

RESTRICTED
FOR DEPARTMENTAL USE ONLY NOT FOR EXPORT

## WARDS AS SEEN WITHIN AC- 16 (TRI NAGAR)



## **LEGEND**





For further details about this map , please contact

## **Geospatial Delhi Limited**

(A Government of NCT of Delhi Company)

3rd Level, C- Wing, Vikas Bhawan-II,

Civil Lines, New Delhi – 110054

Website: www.gsdl.org.in

Disclaimer: Reproduction in whole or part by any means is prohibited without written permission of Geospatial Delhi Limited and State Election Commission Delhi.



© GOVERNMENT OF DELHI COPYRIGHT, 2012.

**MAP PRINT DATE 08-11-2016**