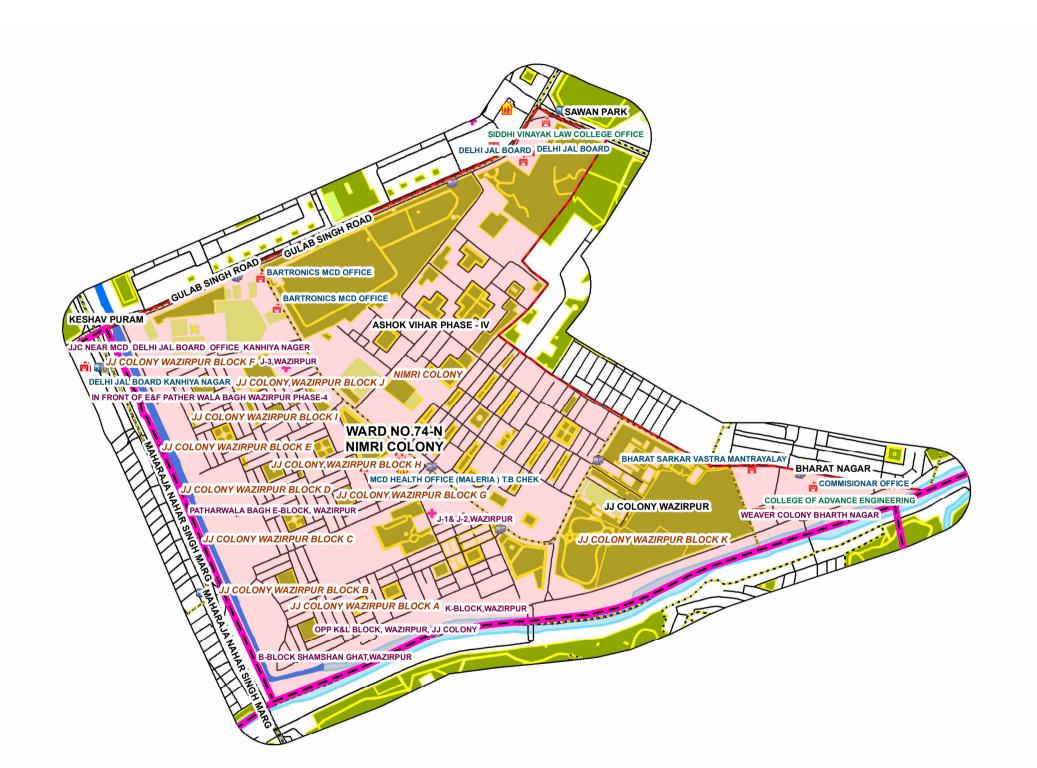

## WARD 74-N, NIMRI COLONY

प्रतिबंधित केवल विभागीय प्रयोग हेतु निर्यात के लिए नहीं RESTRICTED
FOR DEPARTMENTAL USE ONLY
NOT FOR EXPORT