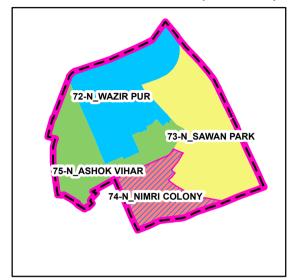

## WARD 74-N, NIMRI COLONY





प्रतिबंधित केवल विभागीय प्रयोग हेतु निर्यात के लिए नहीं RESTRICTED
FOR DEPARTMENTAL USE ONLY
NOT FOR EXPORT

## WARDS AS SEEN WITHIN AC- 17 (WAZIR PUR)



## **LEGEND**





For further details about this map , please contact

## Geospatial Delhi Limited

(A Government of NCT of Delhi Company)

3rd Level, C- Wing, Vikas Bhawan-II,

Civil Lines, New Delhi – 110054

Website: www.gsdl.org.in

Disclaimer: Reproduction in whole or part by any means is prohibited without written permission of Geospatial Delhi Limited and State Election Commission Delhi.

(c) GOVERNMENT OF DELHI COPYRIGHT, 2012.

MAP PRINT DATE 08-11-2016