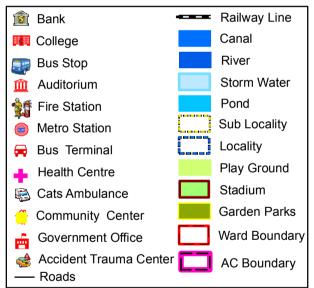

## WARD 74-N, NIMRI COLONY





प्रतिबंधित केवल विभागीय प्रयोग हेतु निर्यात के लिए नहीं RESTRICTED
FOR DEPARTMENTAL USE ONLY
NOT FOR EXPORT

## WARDS AS SEEN WITHIN AC- 17 (WAZIR PUR)



## **LEGEND**





For further details about this map , please contact

## Geospatial Delhi Limited

(A Government of NCT of Delhi Company)

3rd Level, C- Wing, Vikas Bhawan-II,

Civil Lines, New Delhi – 110054

Website: www.gsdl.org.in

Disclaimer: Reproduction in whole or part by any means is prohibited without written permission of Geospatial Delhi Limited and State Election Commission Delhi.

(c) GOVERNMENT OF DELHI COPYRIGHT, 2012.

MAP PRINT DATE 08-11-2016