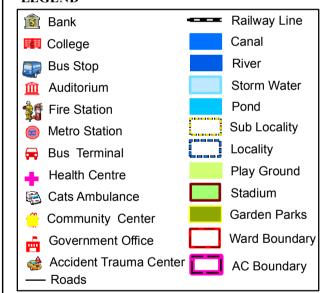

## WARD 77-N, MODEL TOWN MODEL TOWN BLOCK K SHASTRI MARKET MODEL TOWN BLOCK C MUNICIPAL COLONY AGARWAL DHARAMSHALA MARG MODEL TOWN BLOCK E MODEL TOWN BLOCK F AZAD PUR MAHENDRA ENCLAVE MODEL TOWN BLOCK B KARNAL ROAD ADMIN/BLOOK OFFICE HA WARD NO.77-N MODEL TOWN HAKIKAT NAGAR POLICE LINES KINGSWAY CAMP DERAWAL NAGAR BLOCK A POLICE RESIDENTIAL COLONY GUJRANWALA TOWN PART III GUJRANWALA TOWN PART II KIRPAL BAGH STATE BANK COLONY S ISWAR COLONY NEW GUPTA COLONY KALYAN VIHAR PRIYA DARSHANI VIHAR DTC COLONY OM NAGAR DHOBI GHAT SANGAM PARK CC COLONY







केवल विभागीय प्रयोग हेत् निर्यात के लिए नहीं RESTRICTED
FOR DEPARTMENTAL USE ONLY NOT FOR EXPORT

## WARDS AS SEEN WITHIN AC- 18 (MODEL TOWN)



## **LEGEND**





For further details about this map , please contact

## **Geospatial Delhi Limited**

(A Government of NCT of Delhi Company)

3rd Level, C- Wing, Vikas Bhawan-II,

Civil Lines, New Delhi – 110054

Website: www.gsdl.org.in

Disclaimer: Reproduction in whole or part by any means is prohibited without written permission of Geospatial Delhi Limited and State Election Commission Delhi.



(c) GOVERNMENT OF DELHI COPYRIGHT, 2012.

**MAP PRINT DATE 08-11-2016**