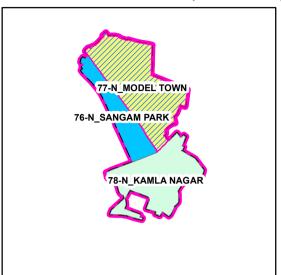

## WARDS AS SEEN WITHIN AC- 18 (MODEL TOWN)

## WARD 77-N, MODEL TOWN MODEL TOWN BLOCK K SHASTRI MARKET MODEL TOWN BLOCK C MUNICIPAL COLONY AGARWAL DHARAMSHALA MARG MODEL TOWN BLOCK E MODEL TOWN BLOCK F AZAD PUR MAHENDRA ENCLAVE MODEL TOWN BLOCK B KARNAL ROAD ADMIN/BLOOK OFFICE HA WARD NO.77-N MODEL TOWN HAKIKAT NAGAR POLICE LINES KINGSWAY CAMP DERAWAL NAGAR BLOCK A POLICE RESIDENTIAL COLONY GUJRANWALA TOWN PART III GUJRANWALA TOWN PART II KIRPAL BAGH STATE BANK COLONY S ISWAR COLONY NEW GUPTA COLONY KALYAN VIHAR PRIYA DARSHANI VIHAR DTC COLONY OM NAGAR DHOBI GHAT SANGAM PARK CC COLONY