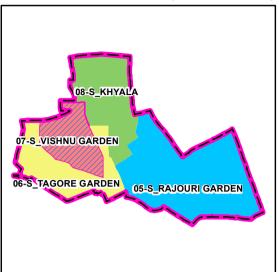

## WARDS AS SEEN WITHIN AC -27 (RAJOURI GARDEN)

## WARD 07-S, VISHNU GARDEN PHIRNI ROAD VISHNU GARDEN BLOCK F VISHNU GARDEN BLOCK E RAVI NAGAR KESHOPUR ROAD D.D.A COLONY VISHNU GARDEN BLOCK A MCD OFFICE BHATTA SAHIB ROAD **VISHNU GARDEN** SANT NAGAR WARD NO.07-S **VISHNU GARDEN** RAVI NAGAR WZ CHAND NAGAR SHAM NAGAR BSES OFFICE