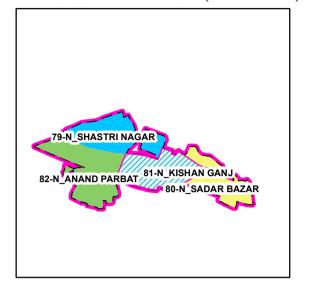

## WARD 81-N, KISHAN GANJ GULABI BAGH VIVEKANAND PURI ROAD. IJC CHUNA BHATI AMBA BAGH SARAI ROHILLA VIVEKANAND PURI MCD MALERIA NIRISHAK DEPARTMENT PADAM NAGAR GALI NO 5 MOTI BAGH --- WARD NO.81-N PADAM NAGAR -KISHAN GANJ KISHAN GANJ RS IDW OFFICE CHANDRA SHEKHAR AZAD COLONY RAILWAY OFFICERS COLONY MCD OFFICE RPF ASSISTANT SARAI ROHILLA , RAILWAY STAFF, OFFICE RAILWAY ELECTRONICS UTTAR RAILWAY UNION JJC NEAR BLK NO 149 RLY CLY KISHAN GANJ NEAR SI OFICE RAILWAY COLONY SR SECTION ENGINEER OFFICE, NORTHERN RAILWAY



केवल विभागीय प्रयोग हेत् निर्यात के लिए नहीं RESTRICTED
FOR DEPARTMENTAL USE ONLY NOT FOR EXPORT

## WARDS AS SEEN WITHIN AC- 19 (SADAR BAZAR)



## **LEGEND**





For further details about this map , please contact

## **Geospatial Delhi Limited**

(A Government of NCT of Delhi Company)

3rd Level, C- Wing, Vikas Bhawan-II,

Civil Lines, New Delhi – 110054

Website: www.gsdl.org.in

Disclaimer: Reproduction in whole or part by any means is prohibited without written permission of Geospatial Delhi Limited and State Election Commission Delhi.



(c) GOVERNMENT OF DELHI COPYRIGHT, 2012.

**MAP PRINT DATE 08-11-2016**