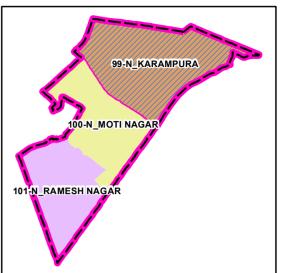

## WARDS AS SEEN WITHIN AC- 25 (MOTI NAGAR)

For further details about this map , please contact